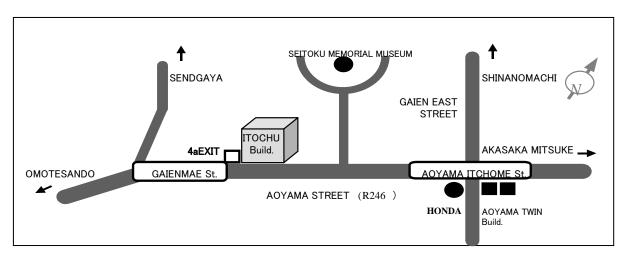

## The 9<sup>th</sup> Japan Fashion Week in TOKYO designer's briefing session MAP

Place: Itochu Building 10<sup>th</sup> floor, Room #1004A (5-1,Kita-Aoyama 2-chome Minato-ku,Tokyo Tel:03-6439-3126)

Access: Next to the 4a EXIT for the GAIENMAE STATION on the TOKYO METRO GINZA LINE.

\*Since the Itochu corporation's front gate will be closed at the session's time, please walk down the slope to the first basement level on the both sides of the front entrance facing the AOYAMA Street. You will need a permit card to enter the building so please receive one at the entrance on the first basement floor. After you pass the gate, please take the right elevator to the 10<sup>th</sup> floor.