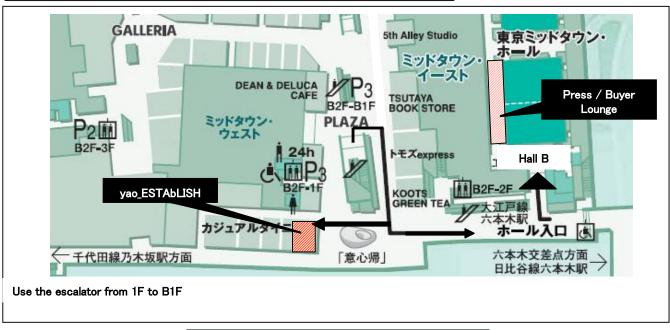

## Directions to the lounge (Tokyo Midtown B1F)

# ☐ PRESS / BUYER LOUNGE

Press / Buyer lounge will be in Tokyo Midtown Hall Hall B passage and Café & Bar "yao\_ESTAbLISH". All information will be there. Please drop by. Thank you.

| ■Place          | OTokyo Midtown Hall Hall B passage (Reception of the lounge) Address: 9-7-2, Akasaka Minato-Ku, Tokyo OCafé & Bar 「yao_ESTAbLISH」(SALON inside the store) |                                            |                                           |
|-----------------|-----------------------------------------------------------------------------------------------------------------------------------------------------------|--------------------------------------------|-------------------------------------------|
| ■Opening hours  | OOctober 19 Mon                                                                                                                                           | )pen 10:00                                 | Closed 19:00                              |
|                 | OOctober 20 Tue                                                                                                                                           | Open 9:30                                  | Closed 22:00                              |
|                 | OOctober 21 Wed                                                                                                                                           | Open 13:30                                 | Closed 21:30                              |
|                 | OOctober 22 Thu                                                                                                                                           | Open 9:30                                  | Closed 21:30                              |
|                 | OOctober 23 Fri                                                                                                                                           | Open 9:30                                  | Closed 21:30                              |
|                 | Opening hours may change so please check before use.                                                                                                      |                                            |                                           |
| ■ How to use it | Please come to the reception to receive your  Please use the lounge as you like.  **Usage of "yao_ESTAbLISH" will!                                        | pass.  If you los  Receive you             |                                           |
| ■Equipment      | Tokyo Midtown Hall Hall B                                                                                                                                 |                                            | rao_ESTAbLISHJ                            |
|                 | Press Buyer lounge  Press Photographer Buyer recepti Free drinks (self served) PC (Windows XP x 2) & printer WGSN exclusive PC x 2 FAX & photo copy       |                                            | ee & Tea(self served)<br>,300→¥1,000      |
|                 |                                                                                                                                                           | *Please show your  <br>*Please be aware th | pass.<br>nat service contents may change. |