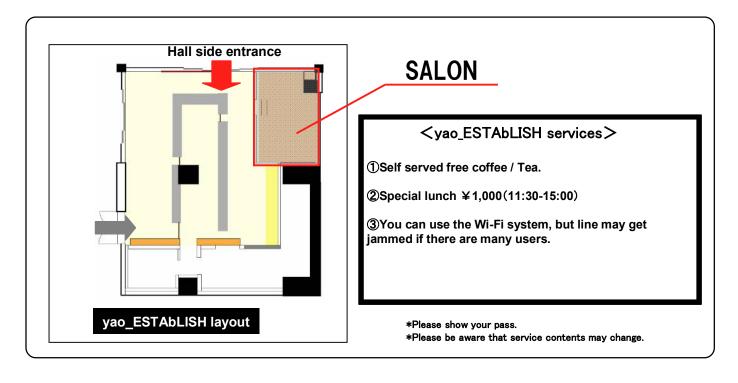

#### Direction to the lounge (yao\_ESTAbLISH)

# ☐ PRESS / BUYER LOUNGE

Press / Buyer lounge will be in Tokyo Midtown Hall Hall B passage and Café & Bar "yao\_ESTAbLISH". All information will be there. Please drop by. Thank you.

| ■Place          | OTokyo Midtown Hall Hall B passage (Reception of the lounge) Address: 9-7-2, Akasaka Minato-Ku, Tokyo OCafé & Bar 「yao_ESTAbLISH」(SALON inside the store) |                                            |                                           |
|-----------------|-----------------------------------------------------------------------------------------------------------------------------------------------------------|--------------------------------------------|-------------------------------------------|
| ■Opening hours  | OOctober 19 Mon                                                                                                                                           | )pen 10:00                                 | Closed 19:00                              |
|                 | OOctober 20 Tue                                                                                                                                           | Open 9:30                                  | Closed 22:00                              |
|                 | OOctober 21 Wed                                                                                                                                           | Open 13:30                                 | Closed 21:30                              |
|                 | OOctober 22 Thu                                                                                                                                           | Open 9:30                                  | Closed 21:30                              |
|                 | OOctober 23 Fri                                                                                                                                           | Open 9:30                                  | Closed 21:30                              |
|                 | Opening hours may change so please check before use.                                                                                                      |                                            |                                           |
| ■ How to use it | Please come to the reception to receive your  Please use the lounge as you like.  **Usage of "yao_ESTAbLISH" will!                                        | pass.  If you los  Receive you             |                                           |
| ■Equipment      | Tokyo Midtown Hall Hall B                                                                                                                                 |                                            | rao_ESTAbLISHJ                            |
|                 | Press Buyer lounge  Press Photographer Buyer recepti Free drinks (self served) PC (Windows XP x 2) & printer WGSN exclusive PC x 2 FAX & photo copy       |                                            | ee & Tea(self served)<br>,300→¥1,000      |
|                 |                                                                                                                                                           | *Please show your  <br>*Please be aware th | pass.<br>nat service contents may change. |