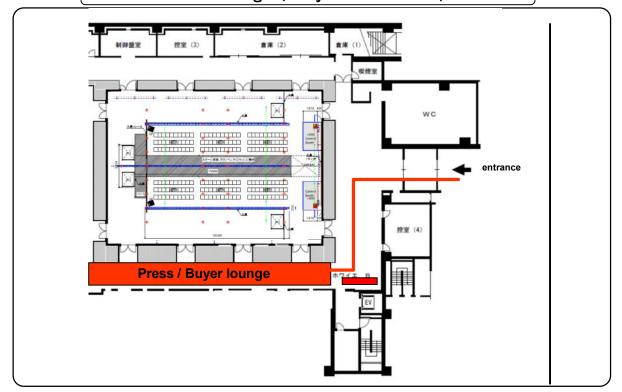

# Direction to the lounge (Tokyo Midtown Hall)

Hall B entrance is the only entrance to the Press / Buyer lounge. You can <u>NOT</u> pass through the lounge to Hall A.